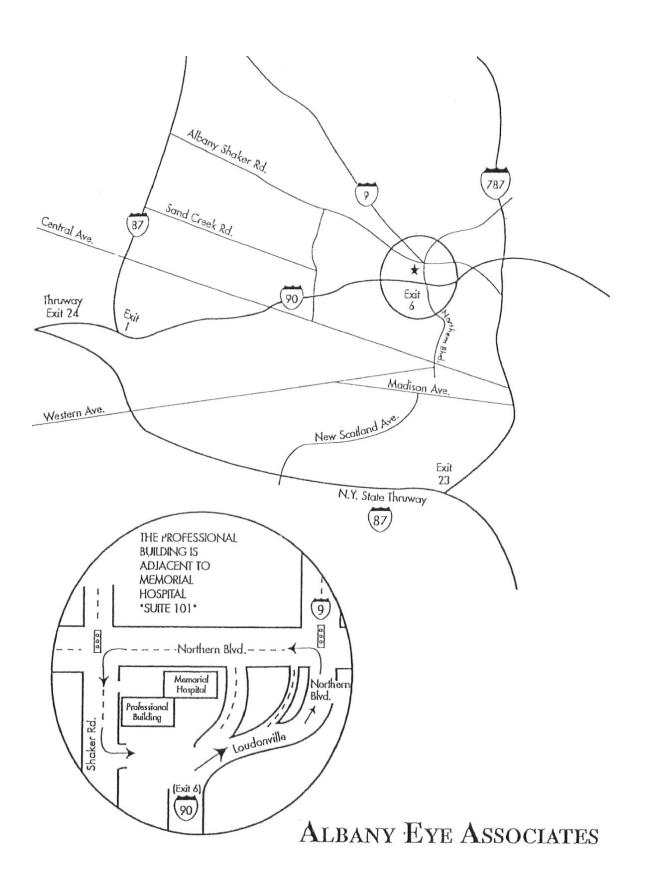

To access online map, <u>click here</u>.

To access detailed map, <u>click here</u>

### FROM POINTS NORTH:

Take Interstate 87 (Northway) south to Exit 4. Turn left onto Wolf Road. At first intersection/traffic light turn left onto Albany-Shaker Road and travel east for approx. 4 1/2 miles (approx. 3 1/2 miles onto this road, the name will change to "Shaker Road"). Go through the intersection of Shaker Road and Northern Blvd.

You will see Albany Memorial Hospital on the left. Turn into the second parking lot on the left off Shaker Rd. (There will be a sign at the entrance "63 SHAKER ROAD-ALBANY MEMORIAL PROFESSIONAL BUILDING".) Go in through the automatic doors and take the elevator to the first floor. When exiting the elevator turn right into our offices.

#### FROM POINTS SOUTH:

Take NYS Thruway to Exit 23. Follow signs to Interstate 787 North. Proceed on 787 North for approximately 3 1/2 miles to Interstate 90 Exit 5 (Buffalo/Boston). Go west on 1-90 and get off at the first exit (Exit 6-Arbor Hill/Loudonville).

\*\*\* Bear right to Loudonville, then bear right again for Northern Blvd. Get off at the Northern Blvd. exit and turn left onto Northern Blvd. Go through a traffic light, and at next light turn left onto Shaker Road. Turn into the second parking lot on the left off Shaker Road. (There will be a sign at the entrance "63 SHAKER ROAD-ALBANY MEMORIAL PROFESSIONAL BUILDING".) Go in through the automatic doors and take the elevator to the first floor. When exiting the elevator turn right into our offices-Suite 101.

#### FROM POINTS WEST:

Take Interstate 90 East to Exit 24 (Albany). Proceed on 1-90 East to Exit 6 (Arbor Hill / Loudonville). Bear left toward Loudonville. Get into the right lane so that you can exit at Northern Blvd. At the end of the exit ramp turn left onto Northern Blvd. At the second traffic light, turn left onto Shaker Road. Turn into the second parking lot on the left off Shaker Road. (There will be a sign at the entrance "63 SHAKER ROAD-ALBANY MEMORIAL PROFESSIONAL-BUILDING".)

Go in through the automatic doors and take the elevator to the first floor. When exiting the elevator turn right into our offices-Suite 101.